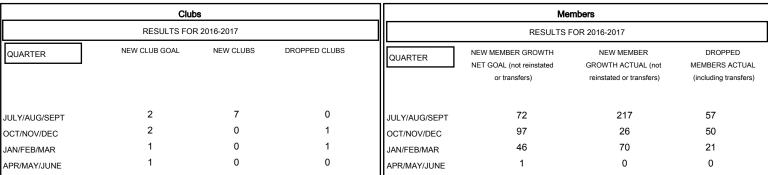

## GOALS AND ACTUAL MEMBERS CUMULATIVE

| DROPPED CLUBS: 2 |     | 32 CLUBS OF 53 ADDED 1 OR MORE<br>NEW MEMBERS | GENDER DISTRIBUTION             |                |     |
|------------------|-----|-----------------------------------------------|---------------------------------|----------------|-----|
|                  |     |                                               | MALE                            | 1,018 (62.72%) |     |
|                  |     |                                               | FEMALE                          | 605 (37.28%)   |     |
| DROPPED MEMBERS  |     |                                               |                                 |                |     |
| DECEASED         | 2   | CLICK HERE FOR CUMULATIVE  MEMBERSHIP DATA    | TOTAL FAMILY UNIT MEMBERS       |                | 725 |
| CLUB CANCELLED   | 24  |                                               | FAMILY MEMBERS PAYING HALF DUES |                |     |
| OTHER            | 102 |                                               |                                 |                | 392 |
| TOTAL            | 128 |                                               |                                 |                |     |