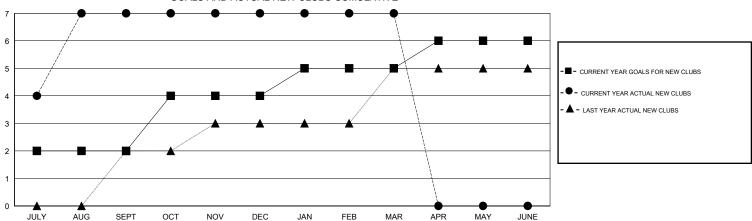

## GOALS AND ACTUAL MEMBERS CUMULATIVE

| DROPPED CLUBS: 2 |     | 32 CLUBS OF 53 ADDED 1 OR MORE<br>NEW MEMBERS | GENDER DISTRIBUTION             |                |     |
|------------------|-----|-----------------------------------------------|---------------------------------|----------------|-----|
|                  |     |                                               | MALE                            | 1,018 (62.72%) |     |
|                  |     |                                               | FEMALE                          | 605 (37.28%)   |     |
| DROPPED MEMBERS  |     |                                               |                                 |                |     |
| DECEASED         | 2   | CLICK HERE FOR CUMULATIVE  MEMBERSHIP DATA    | TOTAL FAMILY UNIT MEMBERS       |                | 725 |
| CLUB CANCELLED   | 24  |                                               | FAMILY MEMBERS PAYING HALF DUES |                |     |
| OTHER            | 102 |                                               |                                 |                | 392 |
| TOTAL            | 128 |                                               |                                 |                |     |