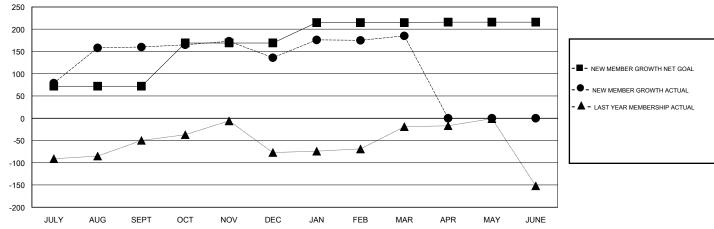

## GOALS AND ACTUAL MEMBERS CUMULATIVE

| DROPPED CLUBS: 2 |     | 32 CLUBS OF 53 ADDED 1 OR MORE<br>NEW MEMBERS | GENDER DISTRIBUTION             |                |     |
|------------------|-----|-----------------------------------------------|---------------------------------|----------------|-----|
|                  |     |                                               | MALE                            | 1,018 (62.72%) |     |
|                  |     |                                               | FEMALE                          | 605 (37.28%)   |     |
| DROPPED MEMBERS  |     |                                               |                                 |                |     |
| DECEASED         | 2   | CLICK HERE FOR CUMULATIVE  MEMBERSHIP DATA    | TOTAL FAMILY UNIT MEMBERS       |                | 725 |
| CLUB CANCELLED   | 24  |                                               | FAMILY MEMBERS PAYING HALF DUES |                |     |
| OTHER            | 102 |                                               |                                 |                | 392 |
| TOTAL            | 128 |                                               |                                 |                |     |